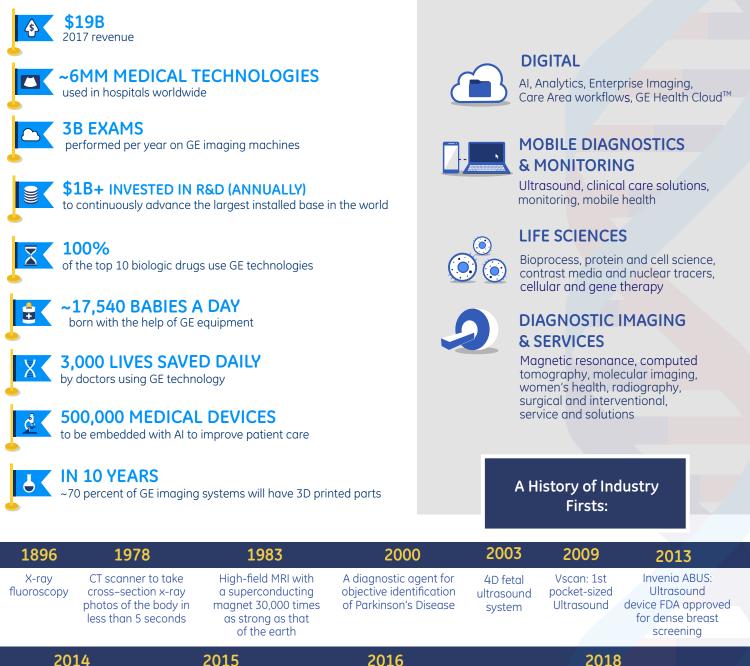

## **GE Healthcare**

As leaders in medical imaging, mobile diagnostics & monitoring, digital and life sciences, the company connects innovative technology, data and biology to deliver on the promise of **precision health**.



CT scanner that images the heart in just one heartbeat NASA-style healthcare command center to use predictive analytics Pristina Dueta, wireless remote control that lets mammography patients control their own breast compression with the help of a technologist

Precision Health partnership with Roche Diagnostics to develop integrated digital platform using advanced analytics and apps that support oncology and acute care decisions

## Global headquarters in Chicago, IL

with 54,000 employees and local expertise in more than 140+ countries

Follow us on Facebook, LinkedIn, and Twitter, or The Pulse, a health, science and technology publication by GE Healthcare for the latest news and thinking.